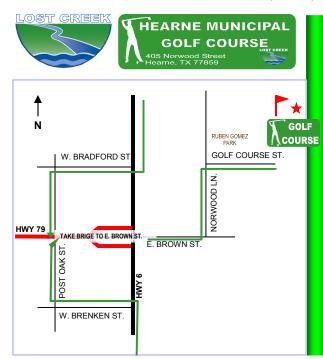

ate                  | Zip Code          | _  |  |  |
| Day Phone        | L AMO                  | E-Mail Address    | _/ |  |  |

Please make checks payable and return to:

BOYS & GIRLS CLUB OF ROBERTSON COUNTY PO BOX 825 HEARNE, TX. 77859







7:00 a.m. Registration 7:15 a.m. Putting Contest (pays 50/50) 8:00a.m. Shotgun Start 4-Man Scramble

10:30-11:30 a.m. Brunch (Take out) 2:30 p.m. Awards Lunch

### **AWARDS**

- ♦ 1st Place \$200 CASH PRIZE
- + 2nd & 3rd \$100 CASH PRIZE
- Trophies for
  - Closest to Pin
  - Longest Drive

## PAR 3 HOLE in ONE PRIZES

- ◆ 2013 Chevy Camaro (hole 12)
- ♦ Fairmount Resort (4 day-3 night-2 Round Stay & Play (hole 15)
- 4 Pairs Maui Jim Sunglasses, winners choice (hole 3)
- Travis Mathew Outfit PLUS \$500 Gift Card to www.travismathew.com (hole 6)



## SPONSORSHIP ELEMENTS

#### □ TOURNAMENT SPONSOR.....\$2,500

\* 8 Golf Packages (2 Foursomes) \*10 Youth Sponsored for 1 Year \*Two (2) Banners (value placed) \*Exclusive Sponsor Acknowledgment \*Four (4) Tee/Green Signs \*Acknowledgment on all Printed Items

□ CART SPONSOR.....\$1,500

\*4 Golf Packages (1 Foursome) \*Sponsor 6 Youth for 1 Year \*Company logo on carts (must provide signs) \*One (1) Tee/Green Signs (2 on same hole) \*Acknowledgment on all Printed Items

### EAGLE SPONSOR.....\$1,000

\*4 Golf Packages (1 Foursome) \*Sponsor 6 Youth for 1 Year \*One (1) Banner (Lunch Area) \*One (1) Tee/Green Signs (2 on same hole) \*Acknowledgment on all Printed Items

BIRDIE SPONSOR......\$600
\*4 Golf Packages (1 Foursome)
\*Sponsor 2 Youth for 1 Year
\*One (1) Banner (Lunch Area)
\